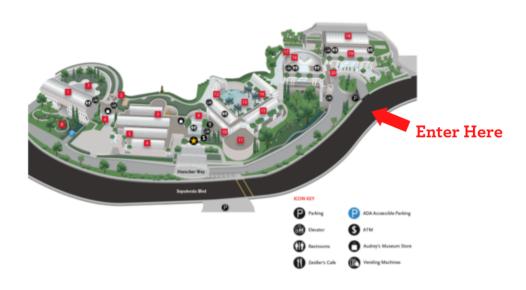

### \*\* Driving & Parking Directions

The Skirball Cultural Center is located in the Sepulveda Pass just off the 405 Freeway, 2.5 miles south of the 101 Freeway. Traveling north or south on the 405, take the Skirball Ctr Dr exit and make a right onto Sepulveda Blvd. For customized driving directions, consult the Google Map and enter your starting address.

Enter at Herscher Way\*—From Sepulveda Blvd, please turn into the Skirball on the north side of our campus, at Herscher Way, approximately 150 yards north of our Main Entrance. Follow the curve to the left and park in the North Parking garage; see below for more information about parking.

\*Exception: Visitors with ADA parking placards may enter the Skirball campus on the south side, at Skirball Ctr Dr. Proceed up the driveway approximately 100 yards and follow signs to turn into the South Parking garage. More information on the <a href="Skirball">Skirball</a> website here